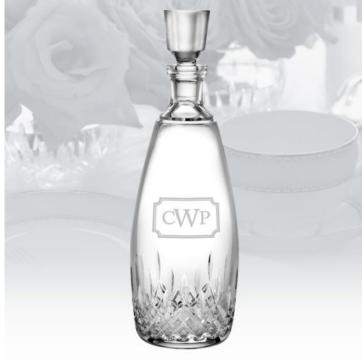

## Waterford Lismore Essence Decanter, 36oz

Material: Lead-Free Crystal

Personalizaiton Method: Sandblast Etch

| Size | SKU    | H x W x D                    | Wt (IBs) | Price    |
|------|--------|------------------------------|----------|----------|
| 36oz | 210150 | 12-1/2" x 3-3/4" x<br>3-3/4" | 7.0      | \$415.00 |

## **Description**

Whether you enjoy your whiskey neat or on the rocks, this Waterford Lismore Essence Crystal Decanter give your drink a distinguished taste. You can engrave the decanter with initials, company logo or artwork making it ideal for a company celebration gift or simply a personalized gift for friends and family. Use our Free Standard Personalization service to create a one-of-a-kind look for each whiskey glass today!